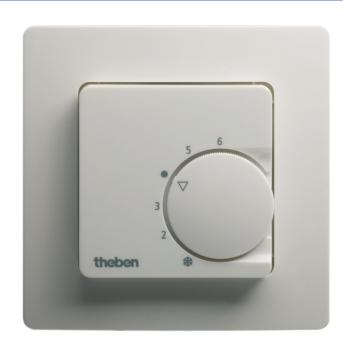

# RAMSES 741 RA

Item no.: 7410131

## Description

- Room temperature controller with thermal feedback
- With frame, central part and setting button
- Central part fits nearly all frames using an adapter frame from the switch manufacturer
- Ideal controller for refurbished and new build properties