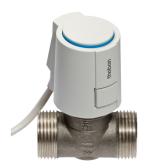

|
| Hysteresis                | _                                                                                 |

|                    | RAMSES 741 RA                                 |
|--------------------|-----------------------------------------------|
| Control accuracy   | approx. 0.5 K, thermal recirculation          |
| Colour             | Brilliant pure white (similar to RAL<br>9010) |
| Installation type  | Flush-mounted                                 |
| Type of protection | IP 30                                         |
| Protection class   | II according to EN 60 730-1                   |

# **RAMSES 741 RA**

Item no.: 7410131



# Connection example



## Accessories

Actuator ALPHA 5 230 V Item no.: 9070441