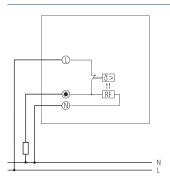

|
| Function                  | Mechanical                                                                        |
| Hysteresis                | _                                                                                 |

|                    | RAMSES 741 RA                                 |
|--------------------|-----------------------------------------------|
| Control accuracy   | approx. 0.5 K, thermal recirculation          |
| Colour             | Brilliant pure white (similar to RAL<br>9010) |
| Installation type  | Flush-mounted                                 |
| Type of protection | IP 30                                         |
| Protection class   | II according to EN 60 730-1                   |

# **RAMSES 741 RA**

Item no.: 7410131



# Connection example



## Accessories

Actuator ALPHA 5 230 V Item no.: 9070441